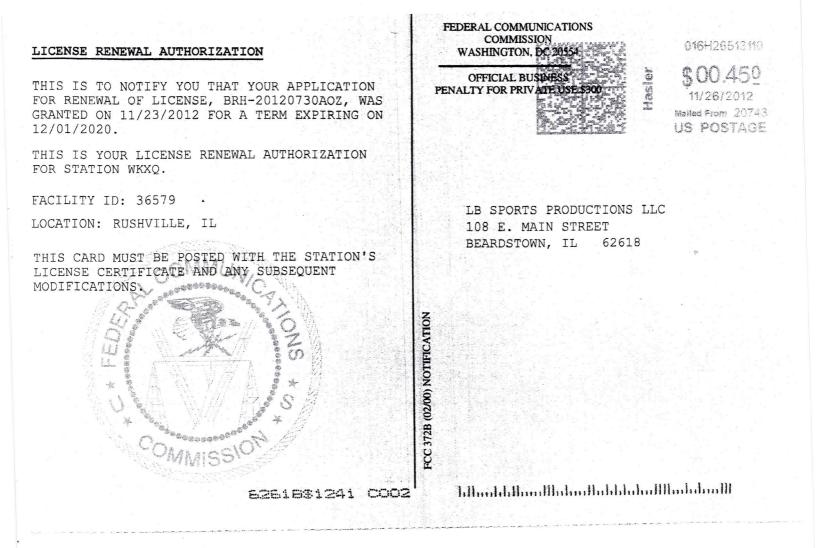

Facility Id: 36579

Call Sign: WKXQ

License File Number: BMLH-19970624KB

This license modifies License No.: BLH-950124KB Dated: 07/31/95

Subject to the provisions of the Communications Act of 1934, subsequent acts and treaties, and all regulations heretofore or hereafter made by this Commission, and further subject to the conditions set forth in this license, the licensee is hereby authorized to use and operate the radio transmitting apparatus herein described.

Daniel J Fontaine Supervisory Engineer Audio Division Media Bureau

Grant Date: April 09, 1998

This license expires 3:00 a.m. local time, December 01, 2004.

| Allsign: WKXQ License No.: BMLH-19970624KB |                                                                                                  |  |  |  |  |
|--------------------------------------------|--------------------------------------------------------------------------------------------------|--|--|--|--|
|                                            | Name of Licensee: LB SPORTS PRODUCTIONS LLC                                                      |  |  |  |  |
|                                            | Station Location: IL-RUSHVILLE                                                                   |  |  |  |  |
|                                            | Frequency (MHz): 92.5                                                                            |  |  |  |  |
|                                            | Channel: 223                                                                                     |  |  |  |  |
|                                            | Class: A                                                                                         |  |  |  |  |
|                                            | Hours of Operation:Unlimited                                                                     |  |  |  |  |
|                                            | Transmitter: Type Accepted. See Sections 73.1660, 73.1665 and 73.1670 of the Commission's Rules. |  |  |  |  |
|                                            | Transmitter output power:                                                                        |  |  |  |  |
|                                            | Antenna type:Non-Directional                                                                     |  |  |  |  |
|                                            | Description:                                                                                     |  |  |  |  |
|                                            | Antenna Coordinates: North Latitude: 40 deg 08 min 20 sec                                        |  |  |  |  |
|                                            | West Longitude: 90 deg 39 min 26 sec                                                             |  |  |  |  |
|                                            |                                                                                                  |  |  |  |  |